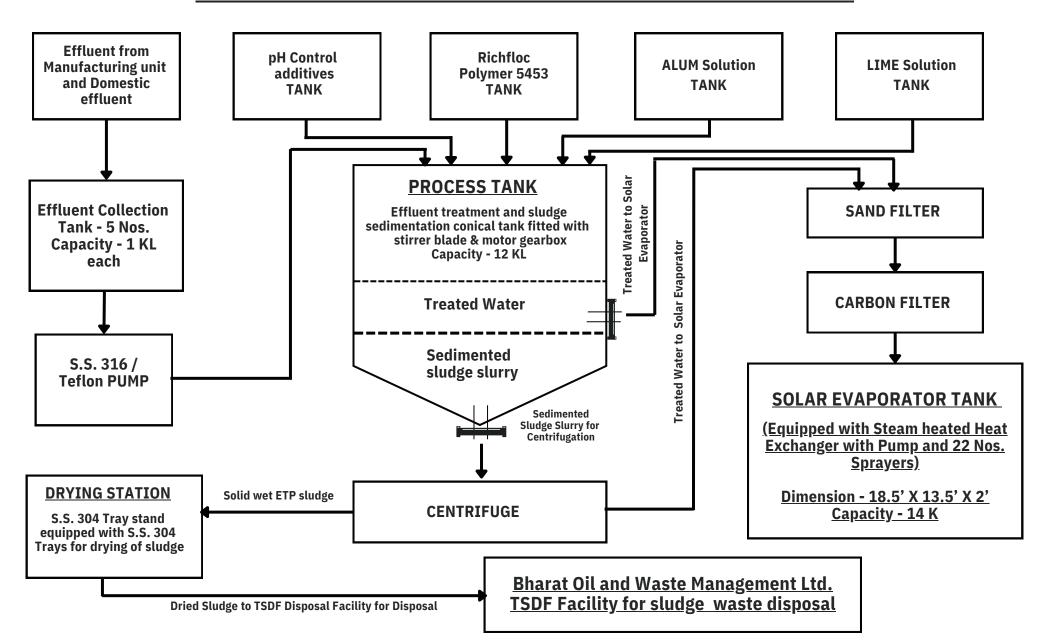

|               | ann arms a an                                                                                                                                                                                                                                                                                                                |                                                                                                                                                                                                                                                                                                                                                                                                                               |
|---------------|------------------------------------------------------------------------------------------------------------------------------------------------------------------------------------------------------------------------------------------------------------------------------------------------------------------------------|-------------------------------------------------------------------------------------------------------------------------------------------------------------------------------------------------------------------------------------------------------------------------------------------------------------------------------------------------------------------------------------------------------------------------------|
| C No          | SPECIFIC CON                                                                                                                                                                                                                                                                                                                 | <del>-</del>                                                                                                                                                                                                                                                                                                                                                                                                                  |
| <u>S. No.</u> | Project proponent should submit the certified compliance report within 03 months with effective date of issuance of Environment Clearance letter. In case the project proponent fails to submit the same the EC shall automatically deem to be cancelled.                                                                    | The Certified Compliance report is attached as <b>EXHIBIT-I</b> .                                                                                                                                                                                                                                                                                                                                                             |
| 2             | In compliance to Hon'ble Supreme Court order dated 13/01/2020 in IA no. 158128/2019 and 158129/2019 in Writ petition no. 13029/1985 (MC Mehta Vs GM and others) anti-smog guns shall be installed to reduce dust during excavation.                                                                                          | Anti-Smog gun is NOT INSTALLED, because of being a small-scale pharmaceutical bulk drugs plant. Total land floor area with all walls (both indoor and outdoor) has been installed with tiles and granite to avoid any type of dust and there is no excavation activity involved in the plant.  Photo of Plant Flooring and walls is attached as <b>EXHIBIT-II</b>                                                             |
| 3             | Directions/suggestions given during public hearing and commitment made by the project proponent should be strictly complied.                                                                                                                                                                                                 | The Project Proponent is strictly complying to suggestions given during public hearing and commitment.                                                                                                                                                                                                                                                                                                                        |
| 4             | Since the proposed project falls in Critically Polluted Areas (CPAs) Severely Polluted Areas (SPAS) the provision of the mechanism farmed regarding compliance of Hon'ble NGT order in OA 1038/2018 dated 19-08-2019 by MoEF&CC, Govt. 01 India vide letter dated 31-10-2019 shall be followed in letter and spirit.         | The company has developed the greenbelt area as per EIA report and as per the conditions mentioned in the Environment Compliance report.  Green belt area is well maintained and approximate number of plants and species are as under: Ashok Plants – 50 Nos. Fruits Plants – 15 Nos. Fountain Plants – 6 Nos. Other Plants – 50 Nos. Plants/flowerpots – 500 Nos. Approx.  Greenbelt photos of the Plant have been attached |
| 5             | All the additional condition for grant of Consent to Establish (CTE)/Consent to Operate (CTO) related to Pollution mitigation measures as prescribed in the office memorandum of MoEF&CC, GoI dated 31.10.2019 and as deemed fit by UP Pollution Control Board in the consent orders shall be followed by Project Proponent. | as EXHIBIT-III.  Agreed to comply.  Both CTE & CTO are enclosed in EXHIBIT- XII.                                                                                                                                                                                                                                                                                                                                              |
| 6             | The project proponent shall submit within the next 3 months the details of solar power plant and solar electrification details within the project.                                                                                                                                                                           | Not Applicable                                                                                                                                                                                                                                                                                                                                                                                                                |
| 7             | The project proponent shall ensure to plant broad Leave trees and their maintenance. The CPCB guidelines in this regard shall be followed.                                                                                                                                                                                   | Being complied                                                                                                                                                                                                                                                                                                                                                                                                                |

| power plants, toilets in nearby villages, public place or school from CER fund of the project for which EC is granted in addition to and water harvesting pits and carbon sequestration parks/designed ecosystems.  10 The project proponent shall obtain the Forest clearance and permission of Central and State Government as per law under the provisions of Forest (conservation) Act, 1980 before the start of work.  11 ZLD shall be ensured, in any circumstances effluent of any type shall not be discharged and find its way outside the factory premises. STPof adequate capacity shall be installed for the treatment of the domestic waste water.  12 SEIAA opined that the project proponent shall submit permission of CGWA or proposal for alternative source of fresh water.  13 SEIAA opined that the project proponent shall submit permission of CGWA or proposal for alternative source of fresh water.  14 SEIAA opined that the project proponent shall submit permission of CGWA or proposal for alternative source of fresh water.  15 SEIAA opined that the project proponent shall submit permission of CGWA or proposal for alternative source of fresh water.  16 Deen installed, photo enclosed in EXHIBIT-IV.  The plantation has also been done at various place regular intervals.  17 Tree plantation has also been done at various place regular intervals.  18 The project populate.  18 Dot Applicable.  19 The unit is strictly maintaining Zero Liquid Discha (ZLD) Policy.  19 Process flow of treatment of Industrial Effluent in ETP is attached as EXHIBIT-V.  20 Water Test report after treatment by ETP de 25.05.2023 is attached as EXHIBIT-VI.  21 The treated water is sent to steam heated sevaporator equipped with pump and sprayers evaporation to achieve 100% ZLD.  22 The unit is strictly maintaining Zero Liquid Discha (ZLD) Policy.  23 The unit is strictly maintaining Zero Liquid Discha (ZLD) Policy.  24 The unit is strictly maintaining Zero Liquid Discha (ZLD) Policy.  25 Dean Test Policy (ZLD) Policy.  26 The unit is strictly maintaining Zero Liqu | 10  | power plants, toilets in nearby villages, public place or school from CER fund of the project for which EC is granted in addition to and water harvesting pits and carbon sequestration parks/designed ecosystems.  The project proponent shall obtain the Forest | Tree plantation has also been done at various places on regular intervals.                                                                                                                                                                                                                           |
|--------------------------------------------------------------------------------------------------------------------------------------------------------------------------------------------------------------------------------------------------------------------------------------------------------------------------------------------------------------------------------------------------------------------------------------------------------------------------------------------------------------------------------------------------------------------------------------------------------------------------------------------------------------------------------------------------------------------------------------------------------------------------------------------------------------------------------------------------------------------------------------------------------------------------------------------------------------------------------------------------------------------------------------------------------------------------------------------------------------------------------------------------------------------------------------------------------------------------------------------------------------------------------------------------------------------------------------------------------------------------------------------------------------------------------------------------------------------------------------------------------------------------------------------------------------------------------------------------------------------------------------------------------------------------------------------------------------------------------------------------------------------------------------------------------------------------------------------------------------------------------------------------------------------------------------------------------------------------------------------------------------------------------------------------------------------------------------------------------------------------------|-----|-------------------------------------------------------------------------------------------------------------------------------------------------------------------------------------------------------------------------------------------------------------------|------------------------------------------------------------------------------------------------------------------------------------------------------------------------------------------------------------------------------------------------------------------------------------------------------|
| The project proponent shall obtain the Forest clearance and permission of Central and State Government as per law under the provisions of Forest (conservation) Act, 1980 before the start of work.  It is work.  ZLD shall be ensured, in any circumstances effluent of any type shall not be discharged and find its way outside the factory premises. STPof adequate capacity shall be installed for the treatment of the domestic waste water.  Water Test report after treatment by ETP days 25.05.2023 is attached as EXHIBIT-VI.  The treated water is sent to steam heated sevaporator equipped with pump and sprayers evaporation to achieve 100% ZLD.  SEIAA opined that the project proponent shall submit permission of CGWA or proposal for alternative source of fresh water.  The project being a small one, in terms investment & water requirement. However, project site falls in Safe Block as per CGV classification of zone regarding Groundw availability.  CGWA has grant us water withdrawal permiss                                                                                                                                                                                                                                                                                                                                                                                                                                                                                                                                                                                                                                                                                                                                                                                                                                                                                                                                                                                                                                                                                                   |     | The project proponent shall obtain the Forest                                                                                                                                                                                                                     | Not Applicable                                                                                                                                                                                                                                                                                       |
| effluent of any type shall not be discharged and find its way outside the factory premises. STPof adequate capacity shall be installed for the treatment of the domestic waste water.  Process flow of treatment of Industrial Effluent in ETP is attached as EXHIBIT-V.  Water Test report after treatment by ETP days 25.05.2023 is attached as EXHIBIT-VI.  The treated water is sent to steam heated sevaporator equipped with pump and sprayers evaporation to achieve 100% ZLD.  SEIAA opined that the project proponent shall submit permission of CGWA or proposal for alternative source of fresh water.  The project being a small one, in terms investment & water requirement. However, project site falls in Safe Block as per CGV classification of zone regarding Groundw availability.  CGWA has grant us water withdrawal permiss                                                                                                                                                                                                                                                                                                                                                                                                                                                                                                                                                                                                                                                                                                                                                                                                                                                                                                                                                                                                                                                                                                                                                                                                                                                                             | 1.1 | Government as per law under the provisions of Forest (conservation) Act, 1980 before the start of                                                                                                                                                                 | Trot ripplicable.                                                                                                                                                                                                                                                                                    |
| 25.05.2023 is attached as <b>EXHIBIT-VI</b> .  The treated water is sent to steam heated s evaporator equipped with pump and sprayers evaporation to achieve 100% ZLD.  SEIAA opined that the project proponent shall submit permission of CGWA or proposal for alternative source of fresh water.  The project being a small one, in terms investment & water requirement. However, project site falls in Safe Block as per CGV classification of zone regarding Groundw availability.  CGWA has grant us water withdrawal permissions.                                                                                                                                                                                                                                                                                                                                                                                                                                                                                                                                                                                                                                                                                                                                                                                                                                                                                                                                                                                                                                                                                                                                                                                                                                                                                                                                                                                                                                                                                                                                                                                       | 11  | effluent of any type shall not be discharged and find<br>its way outside the factory premises. STPof<br>adequate capacity shall be installed for the treatment                                                                                                    | Process flow of treatment of Industrial Effluent in the                                                                                                                                                                                                                                              |
| evaporator equipped with pump and sprayers evaporation to achieve 100% ZLD.  SEIAA opined that the project proponent shall submit permission of CGWA or proposal for alternative source of fresh water.  The project being a small one, in terms investment & water requirement. However, project site falls in Safe Block as per CGW classification of zone regarding Groundw availability.  CGWA has grant us water withdrawal permission of the project proponent shall investment a small one, in terms investment and the project site falls in Safe Block as per CGW and the project proponent shall investment a small one, in terms investment and the project site falls in Safe Block as per CGW and the project site falls in Safe Block as per CGW and the project site falls in Safe Block as per CGW and the project site falls in Safe Block as per CGW and the project site falls in Safe Block as per CGW and the project site falls in Safe Block as per CGW and the project site falls in Safe Block as per CGW and the project site falls in Safe Block as per CGW and the project site falls in Safe Block as per CGW and the project site falls in Safe Block as per CGW and the project site falls in Safe Block as per CGW and the project site falls in Safe Block as per CGW and the project site falls in Safe Block as per CGW and the project site falls in Safe Block as per CGW and the project site falls in Safe Block as per CGW and the project site falls in Safe Block as per CGW and the project site falls in Safe Block as per CGW and the project site falls in Safe Block as per CGW and the project site falls in Safe Block as per CGW and the project site falls in Safe Block as per CGW and the project site falls in Safe Block as per CGW and the project site falls in Safe Block as per CGW and the project site falls in Safe Block as per CGW and the project site falls in Safe Block as per CGW and the project site falls in Safe Block as per CGW and the project site falls in Safe Block as per CGW and the project site falls in Safe Block as per CGW and the pro |     |                                                                                                                                                                                                                                                                   | Water Test report after treatment by ETP dated 25.05.2023 is attached as <b>EXHIBIT-VI</b> .                                                                                                                                                                                                         |
| submit permission of CGWA or proposal for alternative source of fresh water.  investment & water requirement. However, project site falls in Safe Block as per CGV classification of zone regarding Groundw availability.  CGWA has grant us water withdrawal permission.                                                                                                                                                                                                                                                                                                                                                                                                                                                                                                                                                                                                                                                                                                                                                                                                                                                                                                                                                                                                                                                                                                                                                                                                                                                                                                                                                                                                                                                                                                                                                                                                                                                                                                                                                                                                                                                      |     |                                                                                                                                                                                                                                                                   | The treated water is sent to steam heated solar evaporator equipped with pump and sprayers for evaporation to achieve 100% ZLD.                                                                                                                                                                      |
| ground water requirements are as per the det below and if in future our water requirement exceed as per the granted permission from MC                                                                                                                                                                                                                                                                                                                                                                                                                                                                                                                                                                                                                                                                                                                                                                                                                                                                                                                                                                                                                                                                                                                                                                                                                                                                                                                                                                                                                                                                                                                                                                                                                                                                                                                                                                                                                                                                                                                                                                                         | 12  | submit permission of CGWA or proposal for                                                                                                                                                                                                                         | CGWA has grant us water withdrawal permission of 15m/day as it is very small-scale industry our total ground water requirements are as per the details below and if in future our water requirement will exceed as per the granted permission from MOEF we will notify the department. Current water |
|                                                                                                                                                                                                                                                                                                                                                                                                                                                                                                                                                                                                                                                                                                                                                                                                                                                                                                                                                                                                                                                                                                                                                                                                                                                                                                                                                                                                                                                                                                                                                                                                                                                                                                                                                                                                                                                                                                                                                                                                                                                                                                                                |     |                                                                                                                                                                                                                                                                   |                                                                                                                                                                                                                                                                                                      |
| Domestic water 1 KLD                                                                                                                                                                                                                                                                                                                                                                                                                                                                                                                                                                                                                                                                                                                                                                                                                                                                                                                                                                                                                                                                                                                                                                                                                                                                                                                                                                                                                                                                                                                                                                                                                                                                                                                                                                                                                                                                                                                                                                                                                                                                                                           |     |                                                                                                                                                                                                                                                                   |                                                                                                                                                                                                                                                                                                      |
| Process Water 0.9 KLD                                                                                                                                                                                                                                                                                                                                                                                                                                                                                                                                                                                                                                                                                                                                                                                                                                                                                                                                                                                                                                                                                                                                                                                                                                                                                                                                                                                                                                                                                                                                                                                                                                                                                                                                                                                                                                                                                                                                                                                                                                                                                                          |     |                                                                                                                                                                                                                                                                   |                                                                                                                                                                                                                                                                                                      |
| Washing/Cleaning 0.7 KLD                                                                                                                                                                                                                                                                                                                                                                                                                                                                                                                                                                                                                                                                                                                                                                                                                                                                                                                                                                                                                                                                                                                                                                                                                                                                                                                                                                                                                                                                                                                                                                                                                                                                                                                                                                                                                                                                                                                                                                                                                                                                                                       |     |                                                                                                                                                                                                                                                                   |                                                                                                                                                                                                                                                                                                      |
| Purpose Cooling tower & Boiler 2 KLD                                                                                                                                                                                                                                                                                                                                                                                                                                                                                                                                                                                                                                                                                                                                                                                                                                                                                                                                                                                                                                                                                                                                                                                                                                                                                                                                                                                                                                                                                                                                                                                                                                                                                                                                                                                                                                                                                                                                                                                                                                                                                           |     |                                                                                                                                                                                                                                                                   | 1                                                                                                                                                                                                                                                                                                    |
| Gardening 4 KLD                                                                                                                                                                                                                                                                                                                                                                                                                                                                                                                                                                                                                                                                                                                                                                                                                                                                                                                                                                                                                                                                                                                                                                                                                                                                                                                                                                                                                                                                                                                                                                                                                                                                                                                                                                                                                                                                                                                                                                                                                                                                                                                |     | 1                                                                                                                                                                                                                                                                 |                                                                                                                                                                                                                                                                                                      |
| Total 8.6 KLD                                                                                                                                                                                                                                                                                                                                                                                                                                                                                                                                                                                                                                                                                                                                                                                                                                                                                                                                                                                                                                                                                                                                                                                                                                                                                                                                                                                                                                                                                                                                                                                                                                                                                                                                                                                                                                                                                                                                                                                                                                                                                                                  |     |                                                                                                                                                                                                                                                                   |                                                                                                                                                                                                                                                                                                      |
| NOC from CGWA has been already granted to                                                                                                                                                                                                                                                                                                                                                                                                                                                                                                                                                                                                                                                                                                                                                                                                                                                                                                                                                                                                                                                                                                                                                                                                                                                                                                                                                                                                                                                                                                                                                                                                                                                                                                                                                                                                                                                                                                                                                                                                                                                                                      |     |                                                                                                                                                                                                                                                                   |                                                                                                                                                                                                                                                                                                      |

|    | vii) The Company shall strictly comply with the rules and guidelines under Manufacture, Storage and Import of Hazardous Chemicals (MSIHC) Rules. 3989 as amended time to time. All transportation of Hazardous Chemicals shall be as per the Motor Vehicle Act (MVA), 1989.                                                                                                                                                                        | Being Complied.  NO Hazardous materials are manufactured.  For Storage of Hazardous Raw Materials, separate area has been allotted which is locked under complete supervision where these chemicals are stored in sealed HDPE Drums/IBC Tanks and all the required precautions such as fire fighting equipments, emergency washing showers and other handling equipments like S.S. 316 Pumps and proper protective gear for the personnel are installed by the plant in that area.  All the control measures for Hazardous chemicals as directed in Environmental Clearance are in its place as per the feasibility.  Hazardous chemicals are stored in separate ventilated warehouses and are stored in HDPE drums or IBC tanks.  Stainless steel pumps with closed handling systems are used for the handling and transferring/charging to the machines of all the Hazardous chemicals/solvents in the factory premises |
|----|----------------------------------------------------------------------------------------------------------------------------------------------------------------------------------------------------------------------------------------------------------------------------------------------------------------------------------------------------------------------------------------------------------------------------------------------------|---------------------------------------------------------------------------------------------------------------------------------------------------------------------------------------------------------------------------------------------------------------------------------------------------------------------------------------------------------------------------------------------------------------------------------------------------------------------------------------------------------------------------------------------------------------------------------------------------------------------------------------------------------------------------------------------------------------------------------------------------------------------------------------------------------------------------------------------------------------------------------------------------------------------------|
|    |                                                                                                                                                                                                                                                                                                                                                                                                                                                    |                                                                                                                                                                                                                                                                                                                                                                                                                                                                                                                                                                                                                                                                                                                                                                                                                                                                                                                           |
| 16 | Air quality monitoring and preservation:                                                                                                                                                                                                                                                                                                                                                                                                           |                                                                                                                                                                                                                                                                                                                                                                                                                                                                                                                                                                                                                                                                                                                                                                                                                                                                                                                           |
|    | i)The project proponent shall install 24X7 continuous emission monitoring system at process Stacks to monitor stack emission with respect to standards prescribed in Environment (Protection) Rules 1986 and connected to SPCB and CPCB online servers and calibrate this system from time to time according to equipment supplier specification through labs recognized under Environment (Protection) Act, 1986 or NABL accredited laboratories. | No provision as of now.  However, Air monitoring has been done by third party lab.  Air emission monitoring report dated 16.04.2025 has been attached as <b>EXHIBIT-XIV</b>                                                                                                                                                                                                                                                                                                                                                                                                                                                                                                                                                                                                                                                                                                                                               |
|    | ii) The project proponent shall monitor fugitive emissions in the plant premises at least once in every quarter through tabs recognized under Environment (Protection). Act, 1986                                                                                                                                                                                                                                                                  | Not Applicable.  No fugitive emission occurs from the plant process.                                                                                                                                                                                                                                                                                                                                                                                                                                                                                                                                                                                                                                                                                                                                                                                                                                                      |