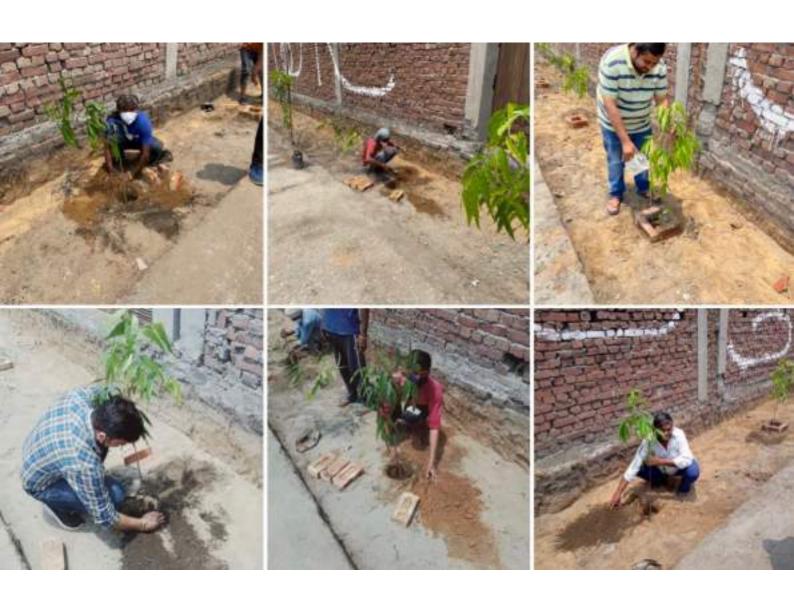

#### ENCLOSURES:-

| l.  | Point wise compliance status.                                                                                                                                                                                     | Exhibit - A   |
|-----|-------------------------------------------------------------------------------------------------------------------------------------------------------------------------------------------------------------------|---------------|
| 2.  | Certified Compliance report 12.04.2021 with reply letter to complete the compliance of discrepancies raised in the certified compliance.                                                                          | Exhibit - I   |
| 3.  | Photos for Floors and walls outside of the plant.                                                                                                                                                                 | Exhibit – II  |
| 4   | Photos of Plantation and Green belt.                                                                                                                                                                              | Exhibit – III |
| 5.  | Form – V for Annual Environment statement FY<br>2024-2025.<br>Photos of CER Public Drinking water dispenser.<br>Photos of CSR activities.                                                                         | Exhibit – IV  |
| 6.  | Flow Chart of E.T.P.                                                                                                                                                                                              | Exhibit - V   |
| 7.  | Treated water testing reports from ETP. (Third party Lab & In-House Plant laboratory)                                                                                                                             | Exhibit - VI  |
| 8.  | Record for Environmental Training program of employees.                                                                                                                                                           | Exhibit - VII |
| 9,  | NOC from UPGWD                                                                                                                                                                                                    | Exhibit - VII |
| 10. | Appointment letter from Dr. Tara Mohan for regular health checkups of employees  Medical fitness record of Employees.                                                                                             | Exhibit - IX  |
| 11. | Drug License UPFDA, Lucknow, U.P.                                                                                                                                                                                 | Exhibit - X   |
| 12. | Reply of the letter received from MOEF (Wildlife conservation Plan) dt. 22.02.2021                                                                                                                                | Exhibit - XI  |
| 13. | CTE & CTO from UPPCB, Lucknow, U.P.                                                                                                                                                                               | Exhibit - XII |
| 14. | Hazardous Waste Management NOC from UPPCB, Lucknow, U.P. waste authorization certificate and contract with Bharat oil and waste management ltd.  Latest Form 6, 10 issued by Bharat Oil and waste management ltd. | Exhibit - XII |
|     |                                                                                                                                                                                                                   | Exhibit - XIV |