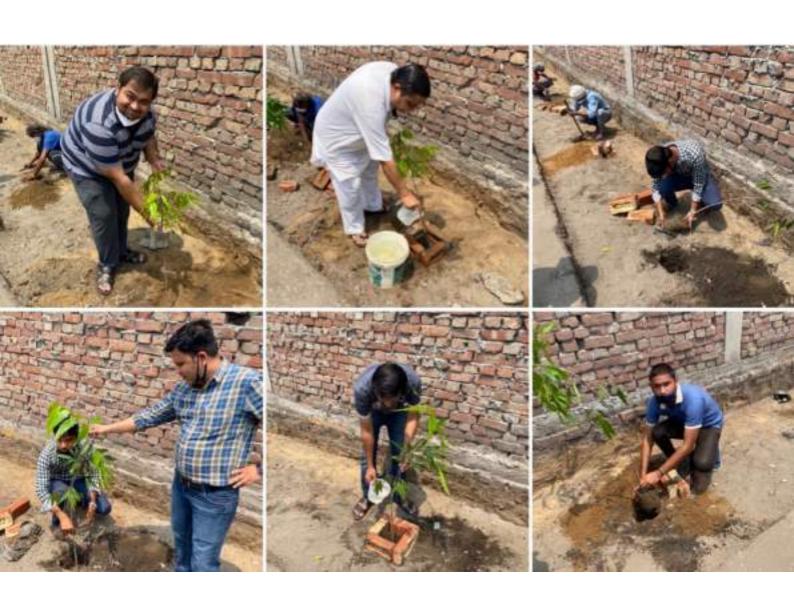

#### RATI PUSHP INTERMEDIATES PVT. LTD.

8<sup>th</sup> Km Jansath Road, Muzaffarnagar, U.P. - 251001 Pointwise Compliance status report (Oct 2024 – Mar 2025) For the conditions listed in the Environmental Clearance letter No. 191/parya/SEIAA/5667/2019 dt. 07/07/2020

|               | ann arms a an                                                                                                                                                                                                                                                                                                                |                                                                                                                                                                                                                                                                                                                                                                                                                               |
|---------------|------------------------------------------------------------------------------------------------------------------------------------------------------------------------------------------------------------------------------------------------------------------------------------------------------------------------------|-------------------------------------------------------------------------------------------------------------------------------------------------------------------------------------------------------------------------------------------------------------------------------------------------------------------------------------------------------------------------------------------------------------------------------|
| C No          | SPECIFIC CON                                                                                                                                                                                                                                                                                                                 | <del>-</del>                                                                                                                                                                                                                                                                                                                                                                                                                  |
| <u>S. No.</u> | Project proponent should submit the certified compliance report within 03 months with effective date of issuance of Environment Clearance letter. In case the project proponent fails to submit the same the EC shall automatically deem to be cancelled.                                                                    | The Certified Compliance report is attached as <b>EXHIBIT-I</b> .                                                                                                                                                                                                                                                                                                                                                             |
| 2             | In compliance to Hon'ble Supreme Court order dated 13/01/2020 in IA no. 158128/2019 and 158129/2019 in Writ petition no. 13029/1985 (MC Mehta Vs GM and others) anti-smog guns shall be installed to reduce dust during excavation.                                                                                          | Anti-Smog gun is NOT INSTALLED, because of being a small-scale pharmaceutical bulk drugs plant. Total land floor area with all walls (both indoor and outdoor) has been installed with tiles and granite to avoid any type of dust and there is no excavation activity involved in the plant.  Photo of Plant Flooring and walls is attached as <b>EXHIBIT-II</b>                                                             |
| 3             | Directions/suggestions given during public hearing and commitment made by the project proponent should be strictly complied.                                                                                                                                                                                                 | The Project Proponent is strictly complying to suggestions given during public hearing and commitment.                                                                                                                                                                                                                                                                                                                        |
| 4             | Since the proposed project falls in Critically Polluted Areas (CPAs) Severely Polluted Areas (SPAS) the provision of the mechanism farmed regarding compliance of Hon'ble NGT order in OA 1038/2018 dated 19-08-2019 by MoEF&CC, Govt. 01 India vide letter dated 31-10-2019 shall be followed in letter and spirit.         | The company has developed the greenbelt area as per EIA report and as per the conditions mentioned in the Environment Compliance report.  Green belt area is well maintained and approximate number of plants and species are as under: Ashok Plants – 50 Nos. Fruits Plants – 15 Nos. Fountain Plants – 6 Nos. Other Plants – 50 Nos. Plants/flowerpots – 500 Nos. Approx.  Greenbelt photos of the Plant have been attached |
| 5             | All the additional condition for grant of Consent to Establish (CTE)/Consent to Operate (CTO) related to Pollution mitigation measures as prescribed in the office memorandum of MoEF&CC, GoI dated 31.10.2019 and as deemed fit by UP Pollution Control Board in the consent orders shall be followed by Project Proponent. | as EXHIBIT-III.  Agreed to comply.  Both CTE & CTO are enclosed in EXHIBIT- XII.                                                                                                                                                                                                                                                                                                                                              |
| 6             | The project proponent shall submit within the next 3 months the details of solar power plant and solar electrification details within the project.                                                                                                                                                                           | Not Applicable                                                                                                                                                                                                                                                                                                                                                                                                                |
| 7             | The project proponent shall ensure to plant broad Leave trees and their maintenance. The CPCB guidelines in this regard shall be followed.                                                                                                                                                                                   | Being complied                                                                                                                                                                                                                                                                                                                                                                                                                |